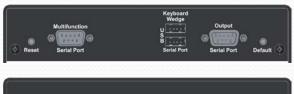

#### Pro4 & Pro8 models

- Three output ports
  - USB serial
  - USB keyboard wedge
  - RS-232 serial (DB9 female)

## **RS-232 Serial Port**

- Pro4 and Pro8 models only
  - DB9 female connector
- Provides same functionality as the USB Serial Port
  - For PC-based SPC / Quality programs
  - Bi-directional port
- Requires USB Power Kit to power the interface
  - Additional item see following slides