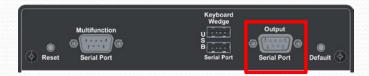

## **USB** serial

- Connection to computer powers the Pro interface
- Use with PC-based SPC / Quality programs designed to accept data from external gages
- Bi-directional port
  - Send software command to gage
  - Send data from gage to software

## **RS-232 Serial Port**

- Pro4 and Pro8 models only
  - DB9 female connector
- Provides same functionality as the USB Serial Port
  - For PC-based SPC / Quality programs
  - Bi-directional port
- Requires USB Power Kit to power the interface
  - Additional item see following slides