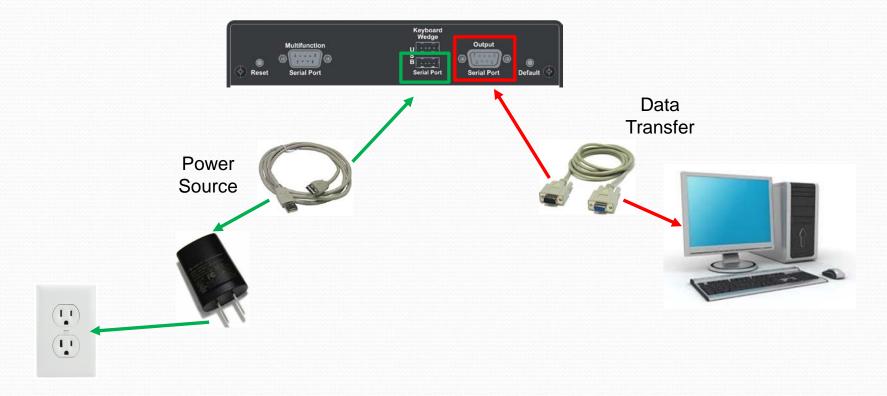

## **RS-232 Serial Port**

- Pro4 and Pro8 models only
  - DB9 female connector
- Provides same functionality as the USB Serial Port
  - For PC-based SPC / Quality programs
  - Bi-directional port
- Requires USB Power Kit to power the interface
  - Additional item see following slides

## **Power Kit**

- Includes two items required to connect and power the Pro interface when using the RS-232 Serial Port output
  - USB power adapter and DB9 Serial cable (6ft, m-f)
  - Use USB cable included with all Pro interfaces to connect to power adapter
  - International Power Kits available see MicroRidge website

## **RS-232 Serial Connection**