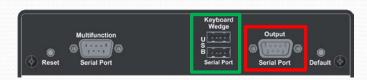

#### Pro4 & Pro8 models

- Three output ports
  - USB serial
  - USB keyboard wedge
  - RS-232 serial (DB9 female)

## **USB** keyboard wedge

- Connection to computer powers the Pro interface
- Use with programs not designed to accept data from external gages
  - Spreadsheets (Excel)
  - Databases (Access)
  - Statistical (Minitab)
  - Web / cloud applications

## **RS-232 Serial Port**

- Pro4 and Pro8 models only
  - DB9 female connector
- Provides same functionality as the USB Serial Port
  - For PC-based SPC / Quality programs
  - Bi-directional port
- Requires USB Power Kit to power the interface
  - Additional item see following slides