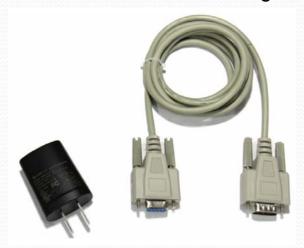

## **Power Kit**

- Includes two items required to connect and power the Pro interface when using the RS-232 Serial Port output
  - USB power adapter and DB9 Serial cable (6ft, m-f)
  - Use USB cable included with all Pro interfaces to connect to power adapter
  - International Power Kits available see MicroRidge website