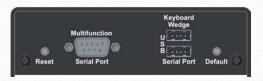

#### **Pro2 model**

- Two output ports
  - USB serial
  - USB keyboard wedge

#### Pro4 & Pro8 models

- Three output ports
  - USB serial
  - USB keyboard wedge
  - RS-232 serial (DB9 female)

## **USB** keyboard wedge

- Connection to computer powers the Pro interface
- Use with programs not designed to accept data from external gages
  - Spreadsheets (Excel)
  - Databases (Access)
  - Statistical (Minitab)
  - Web / cloud applications