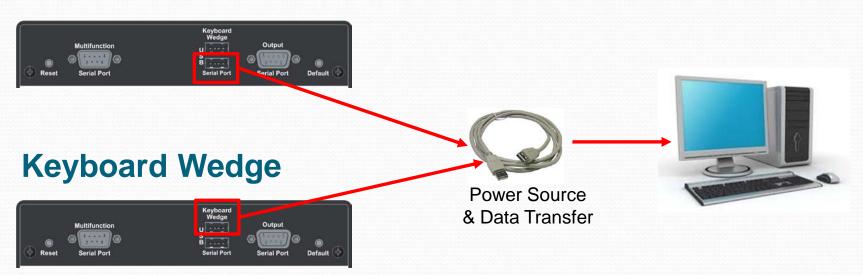

## **USB** keyboard wedge

- Connection to computer powers the Pro interface
- Use with programs not designed to accept data from external gages
  - Spreadsheets (Excel)
  - Databases (Access)
  - Statistical (Minitab)
  - Web / cloud applications

## **Power Kit**

- Includes two items required to connect and power the Pro interface when using the RS-232 Serial Port output
  - USB power adapter and DB9 Serial cable (6ft, m-f)
  - Use USB cable included with all Pro interfaces to connect to power adapter
  - International Power Kits available see MicroRidge website