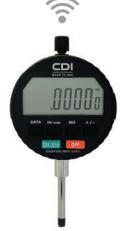

## **Electronic Dial Indicators**

#### Core functions indicator that is easy to use.

- Absolute Sensor Never lose position (even when replacing batteries)
- Long Battery Life Average Daily Use +6,000 Hours
- No Over-Speed Error Fast spindle speeds
- Fixed Scale More robust, reliable, & compact design than a moving scale
- Large Display with ½" Tall Numbers
- Rotating Bezel 270 degrees
- Data Cables USB, MTI (Digimatic), RS232
- Built-In wireless short range radio module (standard equipment)
   Download "Electronic Dial Indicator" App in Apple Store or Google Play.
- Built-in wireless Long Range Radio Module (optional).
   MicroRidge USB Base receiver sold separately
- Made In USA

### World's most versatile indicator. Straightforward operation with easy-to-use advance functions.

- Absolute Sensor Never lose position (even when replacing batteries)
- Long Battery Life Average Daily Use +6,000 Hours
- No Over-Speed Error Fast spindle speeds
- Fixed Scale More robust, reliable, & compact design than a moving scale
- · 3 Measuring Modes:
  - 1) INC (Incremental)
  - 2) PRESET (Change Zero Value)
  - 3) TIR (Total Indicator Reading) Scroll through TIR, Max, and Min Values
- Data Cables USB, MTI (Digimatic), RS232
- 200 Data Measurements Stored in Indicator.
- Built-In Wireless Short Range Radio Module (standard equipment). Download "Electronic Dial Indicator" App in Apple Store or Google Play.
- Built-In MicroRidge Wireless Long Range Radio Module (optional). MicroRidge USB Base receiver Sold Separately
- CALC software (optional) allows for measurement Formula & Lookup Tables to be downloaded into indicator.
- Made In USA