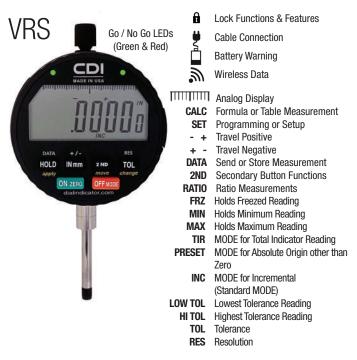

### World's most versatile indicator. Straightforward operation with easy-to-use advance functions.

- Absolute Sensor Never lose position (even when replacing batteries)
- Long Battery Life Average Daily Use +6,000 Hours
- No Over-Speed Error Fast spindle speeds
- Fixed Scale More robust, reliable, & compact design than a moving scale
- · 3 Measuring Modes:
  - 1) INC (Incremental)
  - 2) PRESET (Change Zero Value)
  - 3) TIR (Total Indicator Reading) Scroll through TIR, Max, and Min Values
- Data Cables USB, MTI (Digimatic), RS232
- 200 Data Measurements Stored in Indicator.
- Built-In Wireless Short Range Radio Module (standard equipment). Download "Electronic Dial Indicator" App in Apple Store or Google Play.
- Built-In MicroRidge Wireless Long Range Radio Module (optional). MicroRidge USB Base receiver Sold Separately
- CALC software (optional) allows for measurement Formula & Lookup Tables to be downloaded into indicator.
- Made In USA