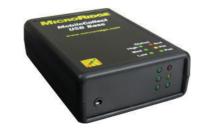

### Long Range

(Optional equipment)

MicroRidge USB Base receiver for PC

Built-in Radio for Long Range wireless communication with MicroRidge USB Base receiver for PC