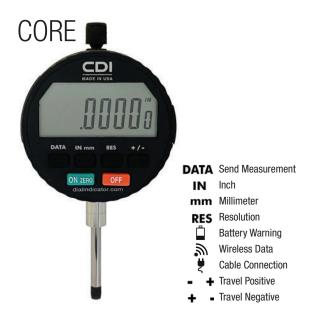

## **Electronic Dial Indicators**

#### Core functions indicator that is easy to use.

- Absolute Sensor Never lose position (even when replacing batteries)
- Long Battery Life Average Daily Use +6,000 Hours
- No Over-Speed Error Fast spindle speeds
- Fixed Scale More robust, reliable, & compact design than a moving scale
- Large Display with ½" Tall Numbers
- Rotating Bezel 270 degrees
- Data Cables USB, MTI (Digimatic), RS232
- Built-In wireless short range radio module (standard equipment)
   Download "Electronic Dial Indicator" App in Apple Store or Google Play.
- Built-in wireless Long Range Radio Module (optional).
   MicroRidge USB Base receiver sold separately
- Made In USA