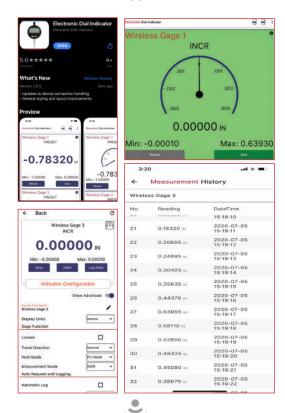

#### Core functions indicator that is easy to use.

- Absolute Sensor Never lose position (even when replacing batteries)
- Long Battery Life Average Daily Use +6,000 Hours
- No Over-Speed Error Fast spindle speeds
- Fixed Scale More robust, reliable, & compact design than a moving scale
- Large Display with ½" Tall Numbers
- Rotating Bezel 270 degrees
- Data Cables USB, MTI (Digimatic), RS232
- Built-In wireless short range radio module (standard equipment)
   Download "Electronic Dial Indicator" App in Apple Store or Google Play.
- Built-in wireless Long Range Radio Module (optional).
   MicroRidge USB Base receiver sold separately
- Made In USA

### World's most versatile indicator. Straightforward operation with easy-to-use advance functions.

- Absolute Sensor Never lose position (even when replacing batteries)
- Long Battery Life Average Daily Use +6,000 Hours
- No Over-Speed Error Fast spindle speeds
- Fixed Scale More robust, reliable, & compact design than a moving scale
- · 3 Measuring Modes:
  - 1) INC (Incremental)
  - 2) PRESET (Change Zero Value)
  - 3) TIR (Total Indicator Reading) Scroll through TIR, Max, and Min Values
- Data Cables USB, MTI (Digimatic), RS232
- 200 Data Measurements Stored in Indicator.
- Built-In Wireless Short Range Radio Module (standard equipment). Download "Electronic Dial Indicator" App in Apple Store or Google Play.
- Built-In MicroRidge Wireless Long Range Radio Module (optional). MicroRidge USB Base receiver Sold Separately
- CALC software (optional) allows for measurement Formula & Lookup Tables to be downloaded into indicator.
- Made In USA

### **Short Range**

(Standard equipment)

Free App "Electronic Dial Indicator" for Android & Apple iOS devices

Built-in Radio for Short Range wireless communication with Phones or Tablets.